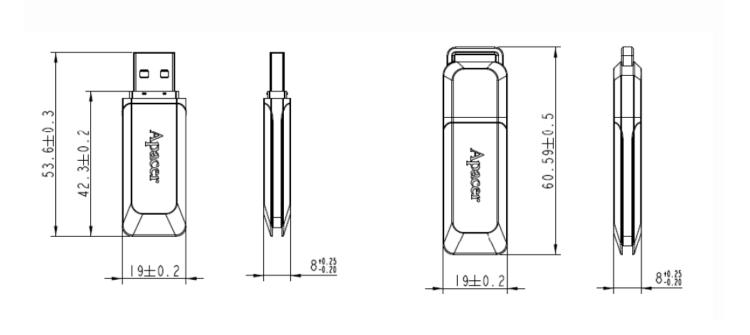

### **Mechanical Specification**

Unit: mm

## Specifications

| Model                                 | AH321                                                                                                     |
|---------------------------------------|-----------------------------------------------------------------------------------------------------------|
| Interface                             | USB 2.0                                                                                                   |
| Connector                             | USB 2.0 A Type Plug                                                                                       |
| Form Factor                           | USB flash drive                                                                                           |
| NAND Flash Type                       | SLC                                                                                                       |
| Capacity                              | 256MB~32GB                                                                                                |
| Sustained Read Performance (MB/sec)   | Up to 34                                                                                                  |
| Sustained Write Performance (MB/sec)  | Up to 22                                                                                                  |
| ECC Engine                            | Built-in 24-bit per 1K bytes BCH ECC                                                                      |
| Standard Operating Temperature ( °C ) | 0 ~ + 70                                                                                                  |
| Extended Operating Temperature ( °C ) | -40 ~ + 85                                                                                                |
| Storage Temperature ( °C )            | -40 ~ + 100                                                                                               |
| Shock                                 | Operation: 50G, 11ms<br>Non-operation: 1500G, 0.5ms                                                       |
| Vibration                             | Operation: 7.69 Grms, 20~2000 Hz/random (comply with MIL-STD-810G) Non-operation: 15 G, 10 ~ 2000 Hz/sine |
| Operating Voltage                     | 5.0 V ± 5%                                                                                                |
| Power Consumption                     | Active mode: 185 mA & Idle mode: 65 mA                                                                    |
| Dimension (L x W x H )                | 60.59 x 19 x 8                                                                                            |
| MTBF (hours)                          | >3,000,000                                                                                                |