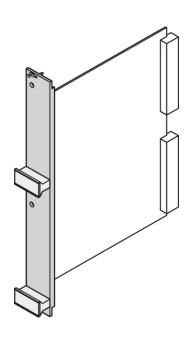

# 30849-101 PLUG-IN UNIT U-PROFILE FRONT PANEL FOR STATIC TRAPEZOID HANDLE, 6 U, 7 HP, 2.5 MM, AL, FRONT ANODIZED, REAR CONDUCTIVE

## **KEY FEATURES**

Al extrusion, front anodized, rear conductive, alignment pin pressed-in, stainless steel

Front panel, U-profile, shieldable

## **ADDITIONAL PRODUCT DETAILS**

U-profile front panel. Enables the assembly of a plastic or Alu-profile static trapezoid handle. The front panel can be shielded with a textile gasket.

Please order EMC profile seal separately.