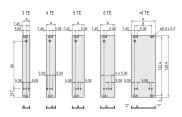

EMC Gasket Type: Textile

Material: Aluminum

Front Finish: Anodized

Rear Finish: Conductive

Treated Edges: No

Rack Height: 6 U

Height: 261.8 mm

Rack Width: 7 HP

Width: 35.2 mm

Depth: 2.5 mm

Complies With: IEC 60297-3-101

Package Quantity: 5