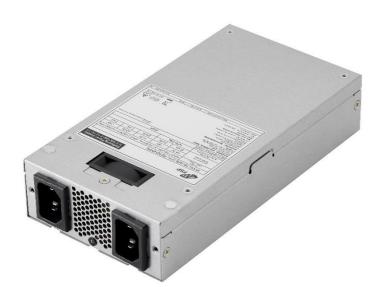

## **TECHNICAL DATASHEET** 300W 1U Simple Redundant PSU FSP300-50RFB

# **FSP300-50RFB**

#### DESCRIPTION

FSP300-50RFB is a redundant power supply. The power supply offers the total power capacity up to 300 Watts and provides AC dual input features, which increases the system availability and run time. In addition, the power supply is ideally the best choice for networking devices, AI, NVR, and some automation applications. The product supports high efficiency and PMBus and also complies with the latest world wide safety and EMC standards.