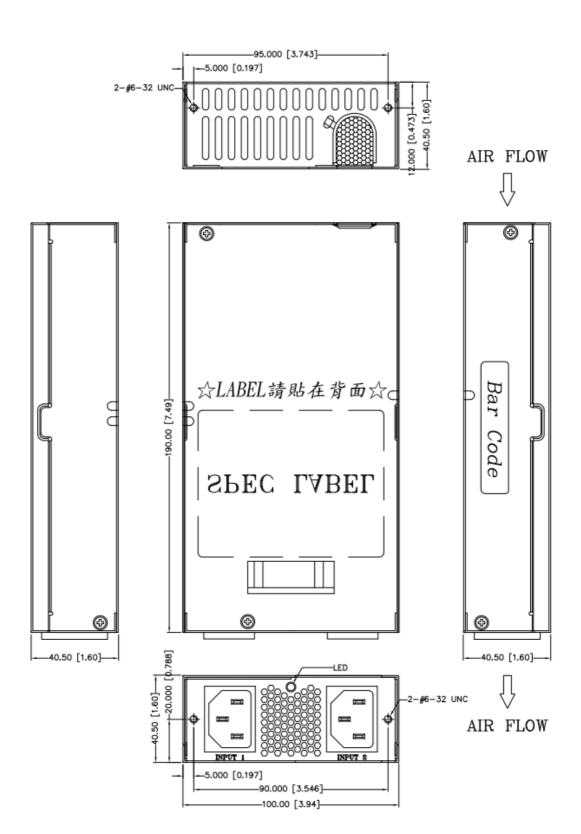

#### **MECHANICAL SPECIFICATIONS**

UNIT: mm

#### **GENERAL SPECIFICATIONS**

| Dimension (L x W x H):           | 190 x 100 x 40.5 (mm)        | Environment<br>Working temperature:                            |                                                                 |
|----------------------------------|------------------------------|----------------------------------------------------------------|-----------------------------------------------------------------|
| Efficiency:                      | 80 Plus Gold compliant       | Storage temperature:<br>Working humidity:<br>Storage humidity: | 5% to 95% RH non-condensing                                     |
| Hold-up time at 100%:<br>Loading | 12V = 17ms                   | 0 ,                                                            | 100,000 hours of continuous operation at 25°C, 100% output load |
| Operating altitude:              | 5,000 meters above sea level | Applications:                                                  | Storage System, Workstation, Industry Controller                |