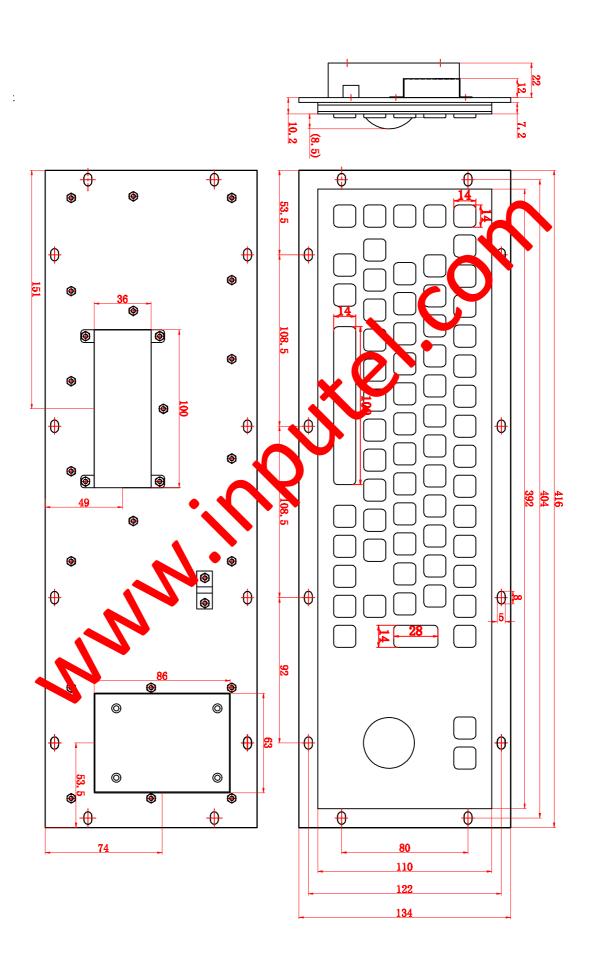

## **Product Datasheet**

**Model Number: KB001** 

Protection Level: IP65; NEMA4X

Lifespan: > 5 years.

Interface: PS2, USB available. Supply Voltage: +5V DC +/-5%

Operating temperature: -10C to +60C Storage temperature: -20C to +70C. Panel dimensions: 392mm x 110mm

Dustproof, Water proof, Vandalism resistance

Mounting type: Rear Mounting

No. of keys: 66 keys, high quality stainless steel

Track ball diameter: 38mm

Key switch Technology: Silicone switching element

Key switch lifetime: > 5 million of operations.

Actuation Force/travel: 1N/2.0mm Mounting Rack: Aluminum alloy

Lettering: laser engraved legends for excellent durability

G.W.: 1.80kg.

All languages version and interace are available on

request.