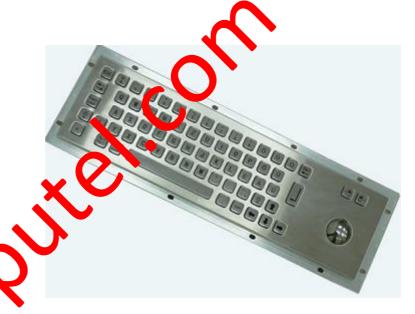

## **Product Datasheet**

**Model Number: KB001** 

Protection Level: IP65; NEMA4X

Lifespan: > 5 years.

Interface: PS2, USB available. Supply Voltage: +5V DC +/-5%

Operating temperature: -10C to +60C Storage temperature: -20C to +70C. Panel dimensions: 392mm x 110mm

Dustproof, Water proof, Vandalism resistance

Mounting type: Rear Mounting

No. of keys: 66 keys, high quality stainless steel

Track ball diameter: 38mm

Key switch Technology: Silicone switching element

Key switch lifetime: > 5 million of operations.

Actuation Force/travel: 1N/2.0mm Mounting Rack: Aluminum alloy

Lettering: laser engraved legends for excellent durability

G.W.: 1.80kg.

All languages version and interace are available on

request.