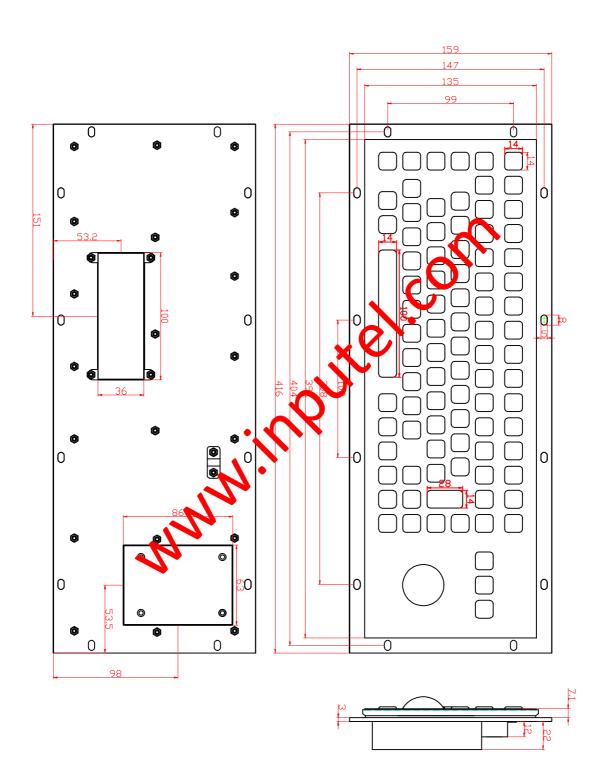

## Model Number: KB005L (Backlight keyboard)

Protection Level: IP65: NEMA4X

Lifespan: > 5 years.

Interface: PS2, USB available. Supply Voltage: +5V DC +/-5%

Operating temperature: -10C to +60C Storage temperature: -20C to +70C. Panel dimensions: 392mm x 135mm

Dustproof, Water proof, Vandalism resistance

Mounting type: Rear Mounting

No. of keys: 89 keys, high quality stainless steel

Track ball diameter: 38mm

Key switch Technology: Silicone switching element

Key switch lifetime: > 5 million of operations.

Actuation Force/travel: 1N/2.0mm Mounting Rack: Aluminum alloy

Lettering: laser engraved legends for extellent durability

G.W.: 2.10kg.

All languages version and interest are available on

request.