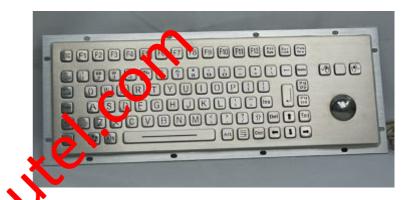

## Model Number: KB005L (Backlight keyboard)

Protection Level: IP65: NEMA4X

Lifespan: > 5 years.

Interface: PS2, USB available. Supply Voltage: +5V DC +/-5%

Operating temperature: -10C to +60C Storage temperature: -20C to +70C. Panel dimensions: 392mm x 135mm

Dustproof, Water proof, Vandalism resistance

Mounting type: Rear Mounting

No. of keys: 89 keys, high quality stainless steel

Track ball diameter: 38mm

Key switch Technology: Silicone switching element

Key switch lifetime: > 5 million of operations.

Actuation Force/travel: 1N/2.0mm Mounting Rack: Aluminum alloy

Lettering: laser engraved legends for extellent durability

G.W.: 2.10kg.

All languages version and interest are available on

request.