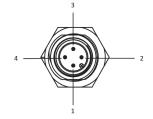

## **Pin Define**

| WISE-2460P Pin Number | Pin Name | Pin Description |
|-----------------------|----------|-----------------|
| 1                     | +VS      | Input power V+  |
| 2                     | Data+    | RS-485 Data+    |
| 3                     | -VS      | Input power V-  |
| 4                     | Data-    | RS-485 Data-    |