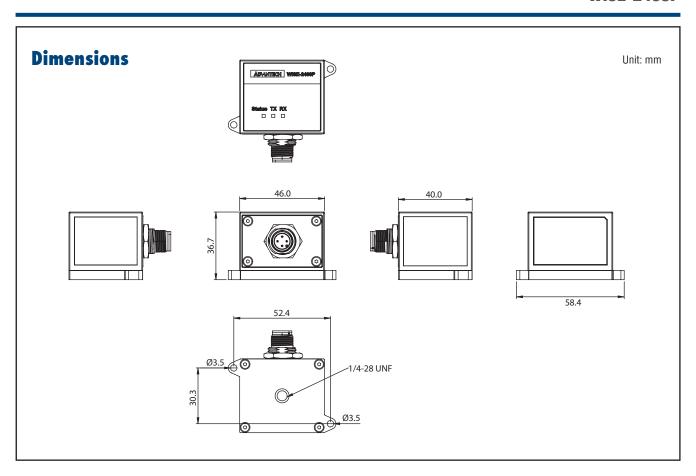

#### General

 Power Input 10 ~ 30V<sub>DC</sub> LED Indicator Status, TX, RX RS-485 (Modbus/RTU) - Configuration Interface

IP Class

Mounting Stud mount, mounting pad and adhesives

Dimension (W x H x D) 58.4 x 36.7 x 40 mm