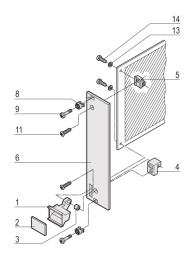

## **KEY FEATURES**

Front panel, flat, unshielded

Handle with extraction function

## **PRODUCT ATTRIBUTES**

Product Type: Front Panel

Type: Front Panel with Handle (PIU)

Handle Type: Trapezoid, Type 1

Mounting: Screw-on Front

EMC Shielding: No

| Material: Aluminum                                                       |
|--------------------------------------------------------------------------|
| Front Finish: Anodized                                                   |
| Rear Finish: Passivated                                                  |
| Treated Edges: No                                                        |
| Rack Height: 3 U                                                         |
| Height: 128.4 mm                                                         |
| Rack Width: 6 HP                                                         |
| Width: 30.1 mm                                                           |
| Complies With: EN 45545-2, R22-R24, HL3; IEC 60297-3-101; IEEE 1101.1/11 |
| Flammability Rating: UL® 94V-0                                           |
| Package Quantity: 1                                                      |
|                                                                          |

# ADDITIONAL PRODUCT DETAILS

Plug-in unit, with extraction handle type 1 and flat panel. The grey handle is assembled on the front panel.