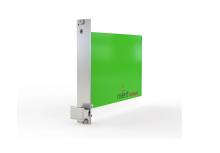

# 20817-445 PLUG-IN UNIT KIT WITH EXTRACTION HANDLE TYPE 1, UNSHIELDED, GREY, 3 U, 6 HP

## **KEY FEATURES**

Front panel, flat, unshielded

Handle with extraction function

# ADDITIONAL PRODUCT DETAILS

Plug-in unit, with extraction handle type 1 and flat panel. The grey handle is assembled on the front panel.