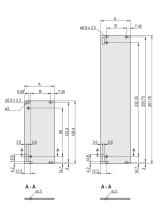

## **PRODUCT ATTRIBUTES**

Product Type: Front Panel

Type: Front Panel with Handle (PIU)

Handle Type: Trapezoid, Type 1

Mounting: Screw-on Front

EMC Shielding: No

| Material: Aluminum                                                       |
|--------------------------------------------------------------------------|
| Front Finish: Anodized                                                   |
| Rear Finish: Passivated                                                  |
| Treated Edges: No                                                        |
| Rack Height: 3 U                                                         |
| Height: 128.4 mm                                                         |
| Rack Width: 6 HP                                                         |
| Width: 30.1 mm                                                           |
| Complies With: EN 45545-2, R22-R24, HL3; IEC 60297-3-101; IEEE 1101.1/11 |
| Flammability Rating: UL® 94V-0                                           |
| Package Quantity: 1                                                      |
|                                                                          |