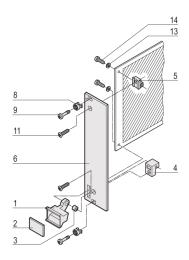

# ADDITIONAL PRODUCT DETAILS

Plug-in unit, with extraction handle type 1 and flat panel. The grey handle is assembled on the front panel.