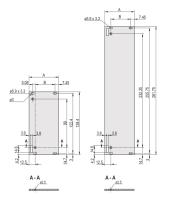

## **PRODUCT ATTRIBUTES**

Product Type: Front Panel

Type: Front Panel with Handle (PIU)

Handle Type: Trapezoid, Type 1

Mounting: Screw-on Front

| EMC Shielding: No                                                        |
|--------------------------------------------------------------------------|
| Material: Aluminum                                                       |
| Front Finish: Anodized                                                   |
| Rear Finish: Passivated                                                  |
| Treated Edges: No                                                        |
| Rack Height: 3 U                                                         |
| Height: 128.4 mm                                                         |
| Rack Width: 4 HP                                                         |
| Width: 20 mm                                                             |
| Complies With: EN 45545-2, R22-R24, HL3; IEC 60297-3-101; IEEE 1101.1/11 |
| Flammability Rating: UL® 94V-0                                           |
| Package Quantity: 1                                                      |
|                                                                          |