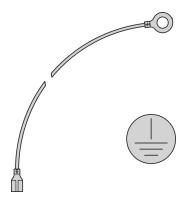

# 21101-178 GROUNDING/GROUNDING KIT FOR TELESCOPIC SHELF

# **KEY FEATURES**

For the grounding of a telescopic shelf according to EN-50310 and EN-50174

# ADDITIONAL PRODUCT DETAILS

For the grounding of a telescopic shelf according to EN-50310 and EN-50175.

Please earth other accessories separately.