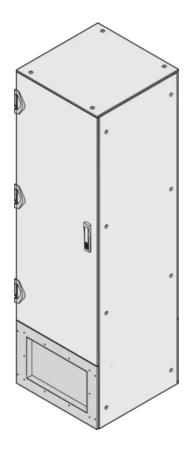

# 22130-581 VARISTAR EMC CONNECTION PLATE, IP55, RECESSED, RAL 7035, 400H 800D

# **KEY FEATURES**

For recessed plate: Plate recessed by 40 mm

Protection class IP-55

Can be fitted top or bottom

As a flat plate or a recessed plate

Height 400 mm

Stainless steel, 1 mm

EMC

### **PRODUCT ATTRIBUTES**

Product Type: Cabinet/Rack Panel

Product Family: Varistar

Type: Filler Panel, Recessed

Color: Light Grey

Color Code: RAL 7035

Height: 400 mm

Width: 800 mm

## **ADDITIONAL PRODUCT DETAILS**

Varistar EMC Connection Plate for shortened Door/Rear Panel, IP 55 flush.