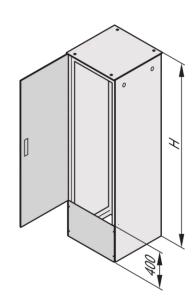

# **KEY FEATURES**

For recessed plate: Plate recessed by 40 mm

Protection class IP-55

Can be fitted top or bottom

As a flat plate or a recessed plate

Height 400 mm

Stainless steel, 1 mm

EMC

### **PRODUCT ATTRIBUTES**

Product Type: Cabinet/Rack Panel

Product Family: Varistar

Type: Filler Panel, Recessed

Color: Light Grey

Color Code: RAL 7035

Height: 400 mm

Width: 800 mm