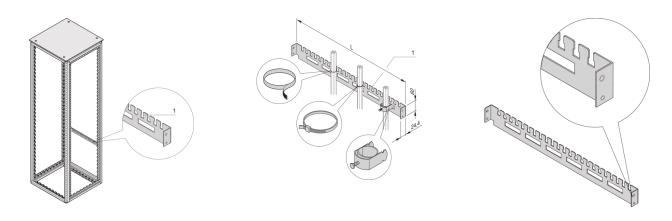

### **KEY FEATURES**

For cable shells (bottom row) and for cable ties, resp. Velcro (top row)

For cable ducting in rear area of cabinet

### ADDITIONAL PRODUCT DETAILS

Varistar horizontal cable support rail in the cabinet width. Mounted directly at the frame.