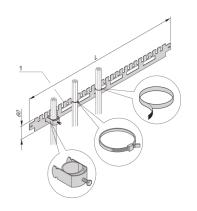

## **KEY FEATURES**

For cable shells (bottom row) and for cable ties or Velcro (top row)

For cable ducting in side area of cabinet

### **ADDITIONAL PRODUCT DETAILS**

Varistar horizontal cable support rail in the cabinet depth. Mounted directly at the frame.

Length: 766.4 mm