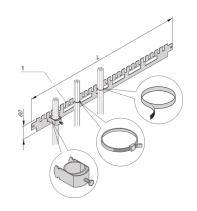

## **KEY FEATURES**

For cable shells (bottom row) and for cable ties or Velcro (top row)

For cable ducting in side area of cabinet

Length: 466.4 mm

### **ADDITIONAL PRODUCT DETAILS**

Varistar horizontal cable support rail in the cabinet depth. Mounted directly at the frame.