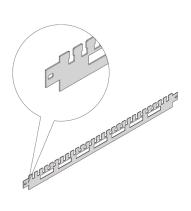

## **KEY FEATURES**

For cable shells (bottom row) and for cable ties or Velcro (top row)

For cable ducting in side area of cabinet

### **ADDITIONAL PRODUCT DETAILS**

Varistar horizontal cable support rail in the cabinet depth. Mounted directly at the frame.