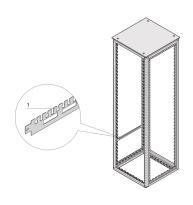

## **KEY FEATURES**

For cable shells (bottom row) and for cable ties or Velcro (top row)

For cable ducting in side area of cabinet

### **ADDITIONAL PRODUCT DETAILS**

Varistar horizontal cable support rail in the cabinet depth. Mounted directly at the frame.