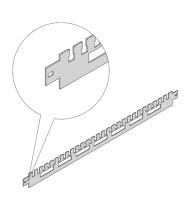

## **KEY FEATURES**

For cable shells (bottom row) and for cable ties or Velcro (top row)

For cable ducting in side area of cabinet

# **ADDITIONAL PRODUCT DETAILS**

Varistar horizontal cable support rail in the cabinet depth. Mounted directly at the frame.