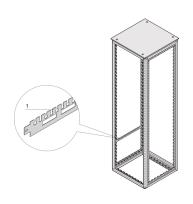

## **KEY FEATURES**

For cable shells (bottom row) and for cable ties or Velcro (top row)

For cable ducting in side area of cabinet

# **ADDITIONAL PRODUCT DETAILS**

Varistar horizontal cable support rail in the cabinet depth. Mounted directly at the frame.