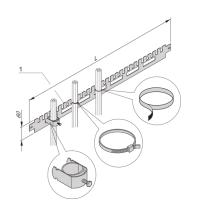

## **KEY FEATURES**

For cable shells (bottom row) and for cable ties or Velcro (top row)

For cable ducting in side area of cabinet

# **ADDITIONAL PRODUCT DETAILS**

Varistar horizontal cable support rail in the cabinet depth. Mounted directly at the frame.