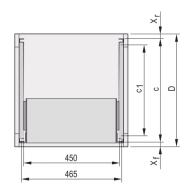

## **PRODUCT ATTRIBUTES**

Product Type: Telescopic Slide

Product Family: Varistar

Type: C Profile

Depth: 1100 mm