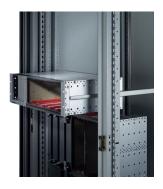

#### **KEY FEATURES**

For mounting 84 HP wide subracks in the 19" plane

Loading capacity: 25 kg per pair

The guiding profile (1) is matched to the fixing dimension in the cabinet (it is bolted to the 19" profile of the cabinet); the adaptor Rail (3) is matched to the depth and fixing dimension on the subrack (it is inserted into the guiding profile like a telescopic slide)

# **ADDITIONAL PRODUCT DETAILS**

Telescopic slides-with-guiding profile-for fitting in cabinets with 25 kg load capacity.

No protection against extraction, no stop at full extension.

The reinforcement Rail and the C-Rails have been tested in accordance with the Russian atomic energy authority GAN standards.