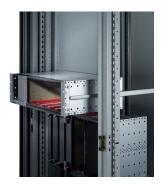

#### **KEY FEATURES**

For mounting 84 HP wide subracks in the 19" plane

Loading capacity: 25 kg per pair

The guiding profile (1) is matched to the fixing dimension in the cabinet (it is bolted to the 19" profile of the cabinet); the adaptor Rail (3) is matched to the depth and fixing dimension on the subrack (it is inserted into the guiding profile like a telescopic slide)

# **ADDITIONAL PRODUCT DETAILS**

Telescopic slides-with-guiding profile-for fitting in cabinets with 25 kg load capacity.

No protection against extraction, no stop at full extension.

The reinforcement Rail and the C-Rails have been tested in accordance with the Russian atomic energy authority GAN standards.