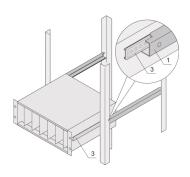

#### **KEY FEATURES**

For mounting 84 HP wide subracks in the 19" plane

Loading capacity: 25 kg per pair

The guiding profile (1) is matched to the fixing dimension in the cabinet (it is bolted to the 19" profile of the cabinet); the adaptor Rail (3) is matched to the depth and fixing dimension on the subrack (it is inserted into the guiding profile like a telescopic slide)