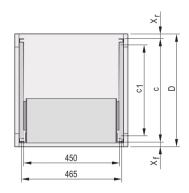

## **PRODUCT ATTRIBUTES**

Product Type: Telescopic Slide

Product Family: Varistar

Type: C Profile

Depth: 1000 mm