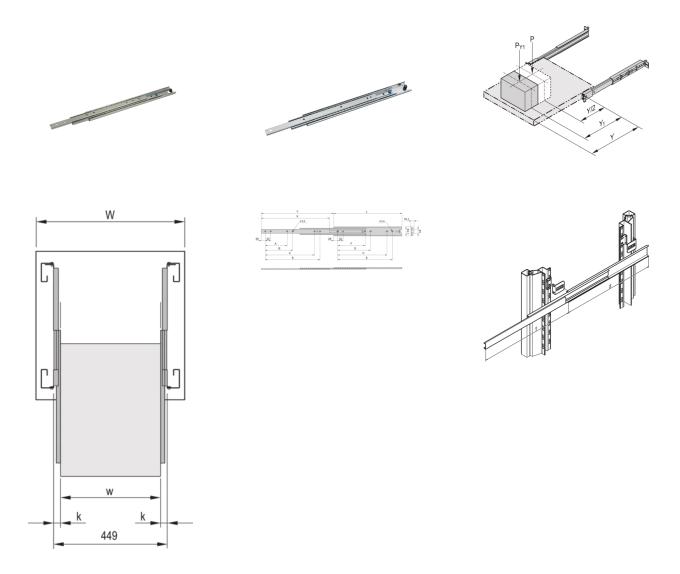

# 20110-194 TELESCOPIC SLIDE, UNIVERSAL, HEAVY LOAD, 2 U 500L



# **KEY FEATURES**

Static load-carrying capacity per pair 72 - 100 kg

Lateral mounting on the 19" uprights (19" plane remains free for fixing the extension/drawer)

End stop damped

Extension length > 100 %

Rail width k = 19.1 mm, max. installation width of extension/drawer w = 411 mm

### **PRODUCT ATTRIBUTES**

Product Type: Telescopic Slide

Type: Universal

Length: 500 mm

Static Load: 100 kg

## ADDITIONAL PRODUCT DETAILS

Telescopic slides with 10 to 100 kg load capacity, > 100% extension length and with lateral mounting capability on 19". Robust telescopic sliding-rails - suitable for the installation of 19 inch chassis are suitable for mounting server enclosures from our product portfolio. Due to the extremely robust construction and high load capacity, the telescopic slides c