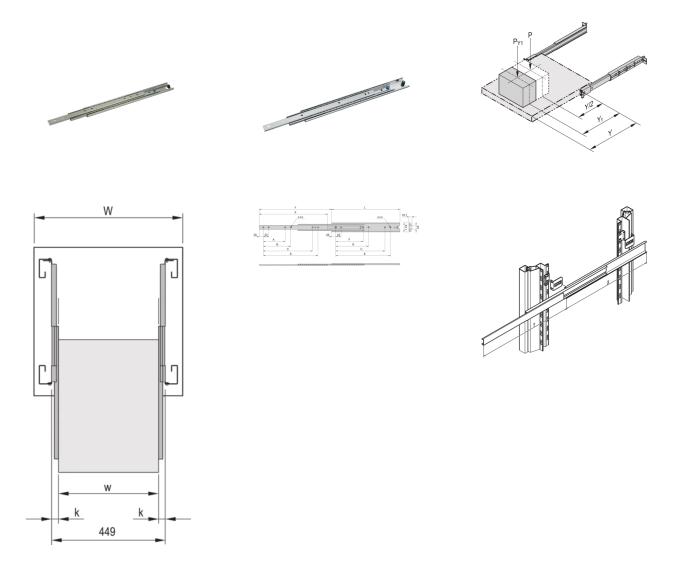

Rail width k = 19.1 mm, max. installation width of extension/drawer w = 411 mm

## ADDITIONAL PRODUCT DETAILS

Telescopic slides with 10 to 100 kg load capacity, > 100% extension length and with lateral mounting capability on 19". Robust telescopic sliding-rails - suitable for the installation of 19 inch chassis are suitable for mounting server enclosures from our product portfolio. Due to the extremely robust construction and high load capacity, the telescopic slides can also be used with very heavy housings.

To mount on 19" plane please order assembly kit separately.

Universal telescopic rails can also be fitted without additional components in non-standard applications, thus also in other than 19" cabinets.