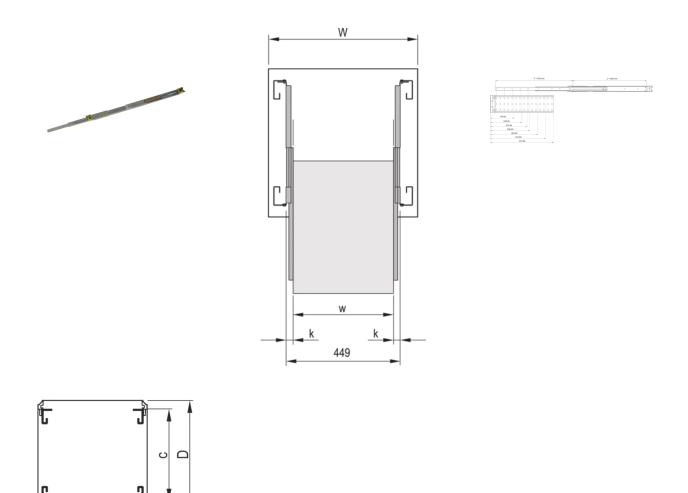

## **KEY FEATURES**

Suitable for 84 HP width subracks (type-F,-type-H,-type-L)

×

Locks at full extension

W

Hinged

Extension length->-100 %

Rail width 7.5 mm

Maximum clear width of extension/drawer w = 84 HP (435 mm)