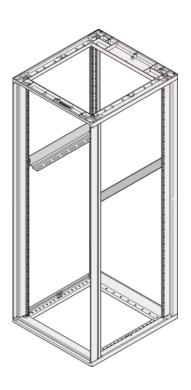

## **KEY FEATURES**

For mounting on the vertical cabinet uprights or 19" panel/slide mounts

Static load-carrying capacity 50 kg per pair

St, 2 mm, finish AlZn

Adjustable in 1-U increments

Support for heavy 19" chassis

## **ADDITIONAL PRODUCT DETAILS**

Novastar Slide Rail with 50 kg load capacity for mounting on the cabinet uprights or 19" panel/slide mounts. The slide rail supports shelf of heavy 19" Chassis.