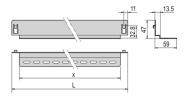

## **PRODUCT ATTRIBUTES**

Product Type: Slide Rail

Product Family: Novastar

Length: 726.4 mm

Depth: 900 mm

Static Load: 50 kg