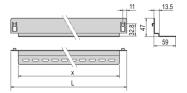

## **PRODUCT ATTRIBUTES**

Product Type: Slide Rail

Product Family: Novastar

Length: 770 mm

Depth: 900 mm

Static Load: 25 kg

### ADDITIONAL PRODUCT DETAILS

Novastar Slide Rail with 25 kg load capacity for mounting on the cabinet uprights or 19" panel/slide mounts. The slide rail supports shelf of heavy 19" Chassis.