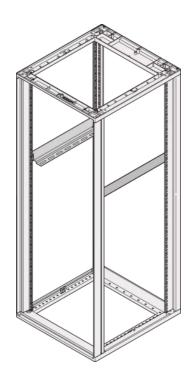

# 27230-105 NOVASTAR SLIDE RAIL, 25 KG, 900D, 1 PAIR

## **KEY FEATURES**

St, 1.5 mm, finish AlZn

Support for heavy 19" chassis

To slot into the 19" slide mounts

Static load-carrying capacity 25 kg per pair

Adjustable in 1-U increments

For mounting on the vertical cabinet uprights or 19" panel/slide mounts

### ADDITIONAL PRODUCT DETAILS

Novastar Slide Rail with 25 kg load capacity for mounting on the cabinet uprights or 19" panel/slide mounts. The slide rail supports shelf of heavy 19" Chassis.