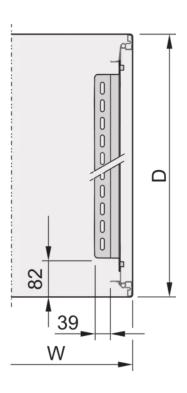

## **PRODUCT ATTRIBUTES**

Product Type: Slide Rail

Product Family: Novastar

Length: 770 mm

Depth: 900 mm

Static Load: 25 kg

### ADDITIONAL PRODUCT DETAILS

Novastar Slide Rail with 25 kg load capacity for mounting on the cabinet uprights or 19" panel/slide mounts. The slide rail supports shelf of heavy 19" Chassis.