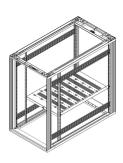

# 27230-171 NOVASTAR DEPTH MEMBER FOR 1000D CABINET

# **KEY FEATURES**

For assembly on cabinet uprights

Adjustable in 1-U increments

# **ADDITIONAL PRODUCT DETAILS**

Depth member which ia adjustable in 1 U increments.