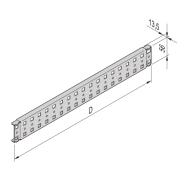

# 27230-171 NOVASTAR DEPTH MEMBER FOR 1000D CABINET

# **KEY FEATURES**

For assembly on cabinet uprights

Adjustable in 1-U increments

### **PRODUCT ATTRIBUTES**

Product Type: Bracket

Product Family: Novastar

Type: Depth Member

Material: Steel

Finish: Aluminum-Zinc Plated

Depth: 1000 mm

Package Quantity: 1

# **ADDITIONAL PRODUCT DETAILS**

Depth member which ia adjustable in 1 U increments.