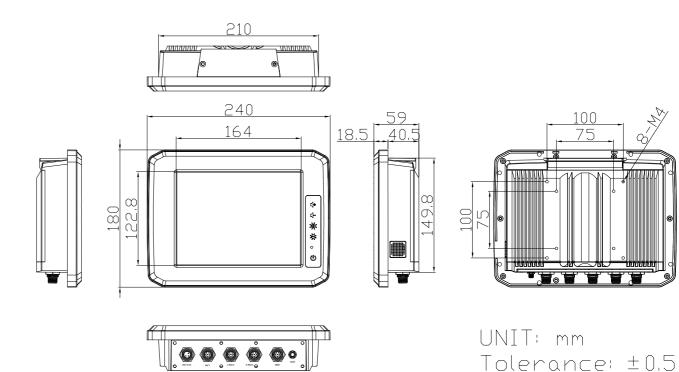

## Dimensions / /

| Mechanical   |                                                                 |
|--------------|-----------------------------------------------------------------|
| Construction | Engineer Plastic Front Bezel and Rear Cover; Aluminum Heatsink. |
| Mounting     | VESA Mount 75 x 75/ 100 x 100/ Adjustable Stand (option)        |
| IP Rating    | Total IP66                                                      |
| Dimensions   | 240 x 180 x 59 mm                                               |
| Net Weight   | 2 kg                                                            |