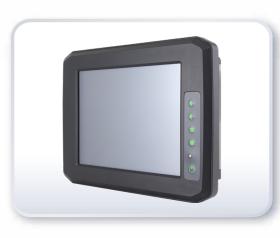

## Features /

- Rugged engineering plastics enclosure and fanless design
- High brightness LED backlight LCD
- Intel Atom Processor E3845
- 4G DDR3L memory on board
- Wide Range DC 6~36V Power Input
- Total 6 sides IP66
- Resistive touch screen, projected capacitive touch screen is for option (without OSD keypad function)
- Front OSD keypad control Power on/off Brightness up (up to 100%) Brightness down (dim to 0%) LED indicator: power on/off

| Display            |                        |
|--------------------|------------------------|
| Display Type       | 8" TFT-LCD             |
| Max. Resolution    | 800 x 600              |
| Max. Color         | 16.2M                  |
| Luminance (cd/m²)  | 600 (option 1000 nits) |
| View Angle         | 140(H) /125(V)         |
| Contrast           | 500:1                  |
| Backlight Lifetime | 50.000 hrs             |

| -                     |                                                                                  |
|-----------------------|----------------------------------------------------------------------------------|
| Touch Screen          |                                                                                  |
| Туре                  | Resistive Touch Window Type (Default) Projected Capacitive Touch Screen (Option) |
| Interface             | USB                                                                              |
| Light Transmission(%) | Resistive Touch : 80%<br>Projected Capacitive : 90%                              |
|                       |                                                                                  |