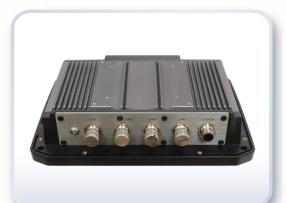

| IO Port      |                                                                                                                                                                                      |  |
|--------------|--------------------------------------------------------------------------------------------------------------------------------------------------------------------------------------|--|
| Standard I/O | 1 x M12 for 2 x USB 2 .0<br>1 x M12 for LAN<br>1 x M12 for RS-232/422/485, Default RS-232<br>1 x DC power input (6~36V) by M12 connector<br>1 x SMA connector for option GPS antenna |  |
|              |                                                                                                                                                                                      |  |

| Expansion      |                                                                                                                     |
|----------------|---------------------------------------------------------------------------------------------------------------------|
| Expansion slot | 1 x Mini-PCle full size for option 3G/LTE/GPS 1 x Mini-PCle half size slot for option WIFI/BT 1 x SIM slot on board |

| Power             |                                 |
|-------------------|---------------------------------|
| Power Input       | 6~36V DC (Default)              |
| Optional Power    | 6~36V DC + Ignition / VCC Power |
| Power Consumption | MAX: 19.8W                      |