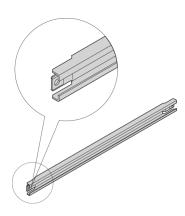

# 23130-088 VARISTAR C-RAIL FOR CABINET DEPTH 900 MM

## **PRODUCT ATTRIBUTES**

Product Type: C-Rail

Product Family: Varistar

Material: Steel

Finish: Aluminum-Zinc Plated

Depth: 900 mm

Length: 760 mm