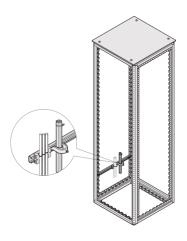

# **KEY FEATURES**

For cable ducting in side area of cabinet

For cable shells and cable retention rails

## ADDITIONAL PRODUCT DETAILS

For cable ducting in side area of cabinet.