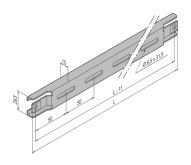

## **PRODUCT ATTRIBUTES**

Product Type: C-Rail

Product Family: Varistar

Material: Steel

Finish: Aluminum-Zinc Plated

Depth: 900 mm

Length: 760 mm