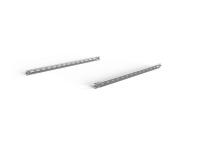

# 23130-088 VARISTAR C-RAIL FOR CABINET DEPTH 900 MM

# **KEY FEATURES**

For cable ducting in side area of cabinet

For cable shells and cable retention rails

## ADDITIONAL PRODUCT DETAILS

For cable ducting in side area of cabinet.