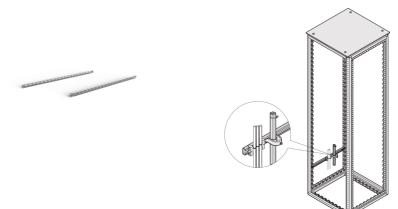

## **KEY FEATURES**

For cable ducting in side area of cabinet

For cable shells and cable retention rails

## ADDITIONAL PRODUCT DETAILS

For cable ducting in side area of cabinet.