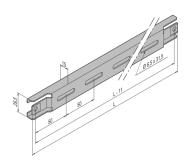

## **PRODUCT ATTRIBUTES**

Product Type: C-Rail

Product Family: Varistar

Material: Steel

Finish: Aluminum-Zinc Plated

Depth: 1200 mm

Length: 1060 mm