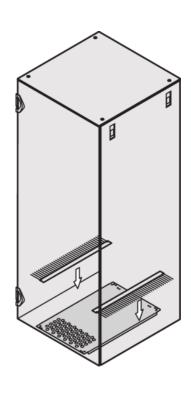

### **KEY FEATURES**

Cut-outs for cable entry in the base plate can be finished aesthetically by installing the brush strip

# **ADDITIONAL PRODUCT DETAILS**

Multi Piece Brush strip to close side opening of base plate (for side cable routing); 1-brush strip for various breadths.