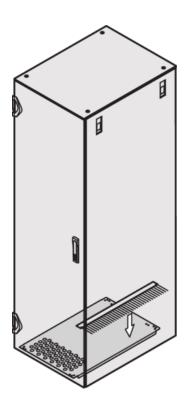

### **KEY FEATURES**

Cut-outs for cable entry in the base plate can be finished aesthetically by installing the brush strip

# **ADDITIONAL PRODUCT DETAILS**

Multi Piece Brush strip to close side opening of base plate (for side cable routing); 1-brush strip for various breadths.