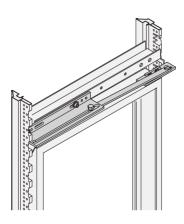

## **KEY FEATURES**

Hinge Kit is 160° screwed to the swing frame in place of the 120° hinge

## **ADDITIONAL PRODUCT DETAILS**

Varistar 19" Swing Frame Hinge Kit