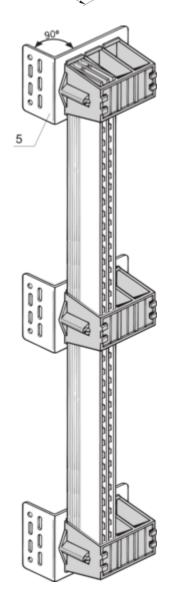

# 20100-028 MOUNTING BRACKET FOR BUS BAR 1, 2-POLES











### **KEY FEATURES**

Mounting Bracket for Busbar 1, 2-Pole

## **PRODUCT ATTRIBUTES**

Product Type: Bracket

Type: Mounting Bracket

Works With: Busbars

## ADDITIONAL PRODUCT DETAILS

Mounting Brackets for Busbars or Busbar Modules are load circuit isolated mounting units for grounding rails. There may be adapters with assigned current ratings which supply the load current to loadfeeders through wire connections.

For reasons of stability a fixing bracket should be fitted at 500-mm intervals.

## CERTIFICATIONS



#### **North America**

All locations +1.763.422.2661 Chat with us: schroff.nvent.com

#### Europe

Straubenhardt, Germany +49.7082.794.0 Betschdorf, France +33.3.88.90.64.90 Warsaw, Poland +48.22.209.98.35 Assago, Italy +39.02.932.7141 Chat with us: schroff.nvent.com

###