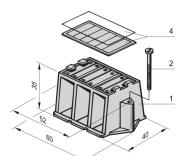

# 20100-028 MOUNTING BRACKET FOR BUS BAR 1, 2-POLES

## ADDITIONAL PRODUCT DETAILS

Mounting Brackets for Busbars or Busbar Modules are load circuit isolated mounting units for grounding rails. There may be adapters with assigned current ratings which supply the load current to loadfeeders through wire connections.