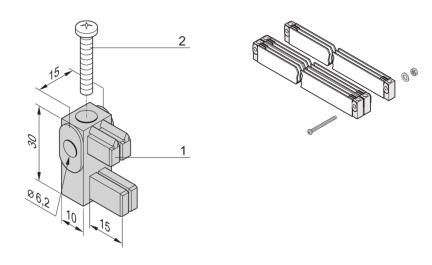

# 20100-030 MOUNTING BRACKET WITH INSULATING BLOCK FOR BUSBAR 1, 2 POLES

## **ADDITIONAL PRODUCT DETAILS**

Mounting Brackets for Busbars or Busbar Modules are load circuit isolated mounting units for grounding rails. There may be adapters with assigned current ratings which supply the load current to loadfeeders through wire connections.

M6 screw, washer and nut for row mounting not included.