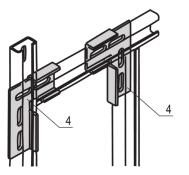

# **KEY FEATURES**

The mounting system provides for fitting of horizontal and vertical mounting planes

By using slide nuts, C-profiles may be adjusted continuously

Cable shells can be placed directly into the C-profiles.

# ADDITIONAL PRODUCT DETAILS

C-Rails are for better cable management. Installation generally behind the 19" uprights. They are compatible with standard cable clabs.