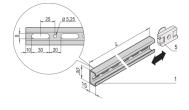

# **KEY FEATURES**

The mounting system provides for fitting of horizontal and vertical mounting planes

By using slide nuts, C-profiles may be adjusted continuously

Cable shells can be placed directly into the C-profiles.

# ADDITIONAL PRODUCT DETAILS

C-Rails are for better cable management. Installation generally behind the 19" uprights. They are compatible with standard cable clabs.