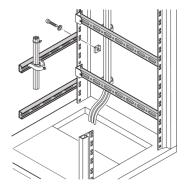

# **KEY FEATURES**

The mounting system provides for fitting of horizontal and vertical mounting planes

By using slide nuts, C-profiles may be adjusted continuously

Cable shells can be placed directly into the C-profiles.

# ADDITIONAL PRODUCT DETAILS

C-Rails are for better cable management. Installation generally behind the 19" uprights. They are compatible with standard cable clabs.