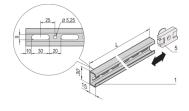

# **KEY FEATURES**

The mounting system provides for fitting of horizontal and vertical mounting planes

By using slide nuts, C-profiles may be adjusted continuously

Cable shells can be placed directly into the C-profiles.

# **PRODUCT ATTRIBUTES**

Product Type: C-Rail

Product Family: Eurorack

Depth: 600 mm

## ADDITIONAL PRODUCT DETAILS

C-Rails are for better cable management. Installation generally behind the 19" uprights. They are compatible with standard cable clabs.