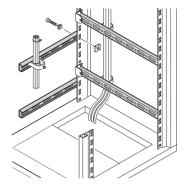

# **KEY FEATURES**

The mounting system provides for fitting of horizontal and vertical mounting planes

By using slide nuts, C-profiles may be adjusted continuously

Cable shells can be placed directly into the C-profiles.

## ADDITIONAL PRODUCT DETAILS

C-Rails are for better cable management. Installation generally behind the 19" uprights. They are compatible with standard cable clabs.