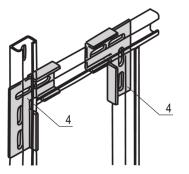

# **KEY FEATURES**

The mounting system provides for fitting of horizontal and vertical mounting planes

By using slide nuts, C-profiles may be adjusted continuously

Cable shells can be placed directly into the C-profiles.

## ADDITIONAL PRODUCT DETAILS

C-Rails are for better cable management. Installation generally behind the 19" uprights. They are compatible with standard cable clabs.