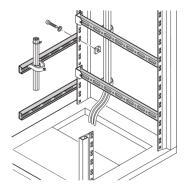

## ADDITIONAL PRODUCT DETAILS

C-Rails are for better cable management. Installation generally behind the 19" uprights. They are compatible with standard cable clabs.

Please order brackets for assembly separately.