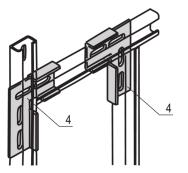

## **KEY FEATURES**

The mounting system provides for fitting of horizontal and vertical mounting planes

By using slide nuts, C-profiles may be adjusted continuously

Cable shells can be placed directly into the C-profiles.

## ADDITIONAL PRODUCT DETAILS

C-Rails are for better cable management. Installation generally behind the 19" uprights. They are compatible with standard cable clabs.

Please order brackets for assembly separately.