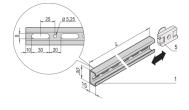

## **KEY FEATURES**

The mounting system provides for fitting of horizontal and vertical mounting planes

By using slide nuts, C-profiles may be adjusted continuously

Cable shells can be placed directly into the C-profiles.

## **PRODUCT ATTRIBUTES**

Product Type: C-Rail

Product Family: Eurorack

Height: 2000 mm

Length: 1900 mm

## ADDITIONAL PRODUCT DETAILS

C-Rails are for better cable management. Installation generally behind the 19" uprights. They are compatible with standard cable clabs.

Please order brackets for assembly separately.