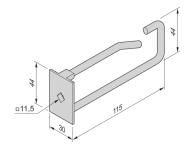

# 60118-457 CABLE EYE, STEEL, 30W 115D

## **PRODUCT ATTRIBUTES**

Product Type: Cable Eye

Width: 30 mm

Depth: 115 mm