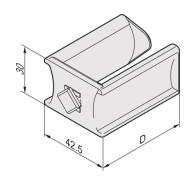

# 60118-459 CABLE EYE, PLASTIC, 30W 100D

## **PRODUCT ATTRIBUTES**

Product Type: Cable Eye

Width: 30 mm

Depth: 100 mm