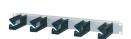

# 60118-459 CABLE EYE, PLASTIC, 30W 100D

## **KEY FEATURES**

Simple to fit cable eyes into 19" front panel for cable eyes. Insert cable eyes into frontpanel and rotate them 45°

## **ADDITIONAL PRODUCT DETAILS**

Simple to fit cable eyes into 19" front panel for cable eyes.