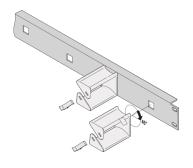

## **KEY FEATURES**

Simple to fit cable eyes into 19" front panel for cable eyes. Insert cable eyes into frontpanel and rotate them 45°

## **ADDITIONAL PRODUCT DETAILS**

Simple to fit cable eyes into 19" front panel for cable eyes.