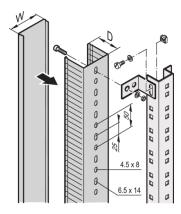

## **KEY FEATURES**

For cable ducting in side and rear cabinet areas

For mounting on cabinet uprights, depth members or C-profiles

## **ADDITIONAL PRODUCT DETAILS**

Cable ducting in side and rear cabinet areas and mounting on cabinet uprights, depth members or C-profiles.

Please order assembly kit for cable channel separately.