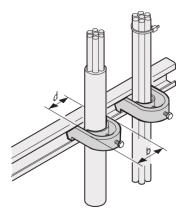

# 20118-775 C-RAIL CABLE SHELL, FOR CABLE BUNDLE 18 ... 22 MM

## **KEY FEATURES**

For mounting of cables on C-profiles and cable support rails

### ADDITIONAL PRODUCT DETAILS

C-Rails are for better cable management. Installation generally behind the 19" uprights. They are compatible with standard cable clabs.