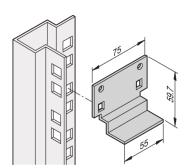

# 20118-592 EURORACK SHORT SLIDE RAIL, 1 PIECE

# **PRODUCT ATTRIBUTES**

Product Type: Slide Rail

Product Family: Eurorack

Length: 55 mm

Static Load: 15 kg

# **ADDITIONAL PRODUCT DETAILS**

Eurorack Short Slide Rail.