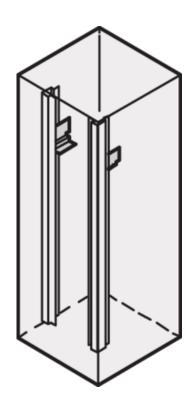

# 20118-592 EURORACK SHORT SLIDE RAIL, 1 PIECE

# **KEY FEATURES**

To attach on 19" slide mounts

Support for heavy 19" chassis

# **ADDITIONAL PRODUCT DETAILS**

Eurorack Short Slide Rail.