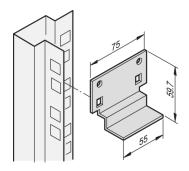

# 20118-592 EURORACK SHORT SLIDE RAIL, 1 PIECE

# **PRODUCT ATTRIBUTES**

Product Type: Slide Rail

Product Family: Eurorack

Length: 55 mm

Static Load: 15 kg

# **ADDITIONAL PRODUCT DETAILS**

Eurorack Short Slide Rail.