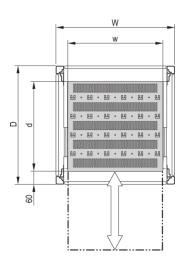

## **PRODUCT ATTRIBUTES**

Product Type: Shelf

Product Family: Eurorack

Type: Telescopic Shelf

Width: 800 mm

Depth: 800 mm

# ADDITIONAL PRODUCT DETAILS

Full depth telescopic shelf for Universal Aluminum Frame with load capacity of 50 kg and designed for easy mounting and installation.