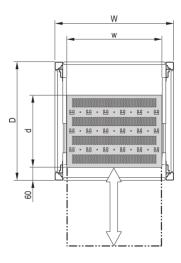

# 22117-863 EURORACK SHELF, TELESCOPIC, FOR UNIVERSAL FRAME, 800W 700D

# **KEY FEATURES**

Load-carrying capacity: 50-kg

Fixing type: Telescopic slides suspended in cabinet uprights (shelf can be bolted on)

# **PRODUCT ATTRIBUTES**

Product Type: Shelf

Product Family: Eurorack

Type: Telescopic Shelf

Width: 800 mm

Depth: 800 mm

# **ADDITIONAL PRODUCT DETAILS**

Full depth telescopic shelf for Universal Aluminum Frame with load capacity of 50 kg and designed for easy mounting and installation.