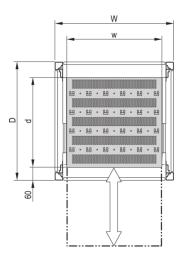

# 22117-856 EURORACK SHELF, TELESCOPIC, FOR UNIVERSAL FRAME, 600W 800D

# **KEY FEATURES**

Load-carrying capacity: 50-kg

Fixing type: Telescopic slides suspended in cabinet uprights (shelf can be bolted on)

# **PRODUCT ATTRIBUTES**

Product Type: Shelf

Product Family: Eurorack

Type: Telescopic Shelf

Width: 600 mm

Depth: 800 mm

# **ADDITIONAL PRODUCT DETAILS**

Full depth telescopic shelf for Universal Aluminum Frame with load capacity of 50 kg and designed for easy mounting and installation.