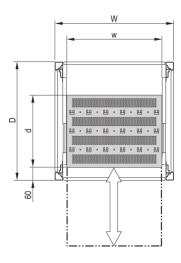

# **PRODUCT ATTRIBUTES**

Product Type: Shelf

Product Family: Eurorack

Type: Telescopic Shelf

Width: 600 mm

Depth: 800 mm

# **ADDITIONAL PRODUCT DETAILS**

Full depth telescopic shelf for Universal Aluminum Frame with load capacity of 50 kg and designed for easy mounting and installation.