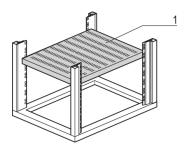

# **KEY FEATURES**

Load-carrying capacity 75 kg

Assembly: Snap-in and screw-fixed directly in universal upright

## **PRODUCT ATTRIBUTES**

Product Type: Shelf

Product Family: Eurorack

Type: Stationary Shelf

Width: 800 mm

Depth: 800 mm

## **ADDITIONAL PRODUCT DETAILS**

Full depth Stationary shelf for Universal Aluminum Frame with load capacity of 75 kg and designed for easy mounting and installation.