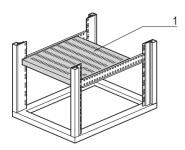

# 22117-854 EURORACK SHELF, STATIONARY, FOR UNIVERSAL FRAME, 800W 700D

## **KEY FEATURES**

Load-carrying capacity 75 kg

Assembly: Snap-in and screw-fixed directly in universal upright

## **ADDITIONAL PRODUCT DETAILS**

Full depth Stationary shelf for Universal Aluminum Frame with load capacity of 75 kg and designed for easy mounting and installation.