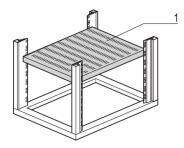

22117-849 EURORACK SHELF, STATIONARY, FOR UNIVERSAL FRAME, 800W 600D

# **KEY FEATURES**

Load-carrying capacity 75 kg

Assembly: Snap-in and screw-fixed directly in universal upright

## **PRODUCT ATTRIBUTES**

Product Type: Shelf Product Family: Eurorack

Type: Stationary Shelf

Width: 800 mm

Depth: 600 mm

## ADDITIONAL PRODUCT DETAILS

Full depth Stationary shelf for Universal Aluminum Frame with load capacity of 75 kg and designed for easy mounting and installation.