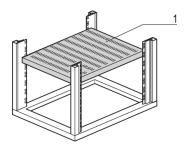

## **KEY FEATURES**

Load-carrying capacity 75 kg

Assembly: Snap-in and screw-fixed directly in universal upright

## **PRODUCT ATTRIBUTES**

Product Type: Shelf

Product Family: Eurorack

Type: Stationary Shelf

Width: 600 mm

Depth: 900 mm

## **ADDITIONAL PRODUCT DETAILS**

Full depth Stationary shelf for Universal Aluminum Frame with load capacity of 75 kg and designed for easy mounting and installation.