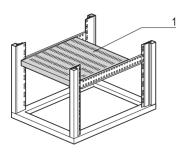

# 22117-852 EURORACK SHELF, STATIONARY, FOR UNIVERSAL FRAME, 600W 700D

# **KEY FEATURES**

Load-carrying capacity 75 kg

Assembly: Snap-in and screw-fixed directly in universal upright

## **ADDITIONAL PRODUCT DETAILS**

Full depth Stationary shelf for Universal Aluminum Frame with load capacity of 75 kg and designed for easy mounting and installation.