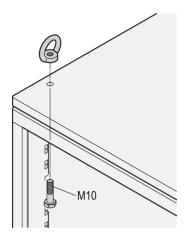

# 20150-011 EURORACK LIFTING EYE FOR RAISED TOP COVER

# **KEY FEATURES**

Lifting eyes to lift a cabinet

# **ADDITIONAL PRODUCT DETAILS**

Bolt on lifting eyes to lift and place cabinet without cabinet damage.

Application and loading as per DIN-582.