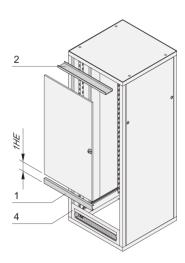

### **KEY FEATURES**

Mounting can be above or below the short door

For steel doors that do not run the full height of the cabinet

1-U space required (may be mounted above and below the door, at front or rear)

The clearance can be covered by 19" front panels or a cable through-ducting plate (3 or 4 U)

## **ADDITIONAL PRODUCT DETAILS**

Eurorack Door Hinge Bracket is for doors which do not cover the full cabinet height.