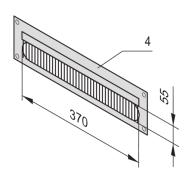

The clearance can be covered by 19" front panels or a cable through-ducting plate (3 or 4 U)

## **ADDITIONAL PRODUCT DETAILS**

Eurorack Door Hinge Bracket is for doors which do not cover the full cabinet height.