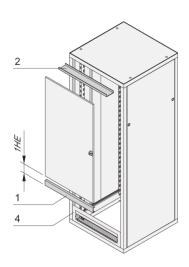

# 22117-798 EURORACK DOOR HINGE BRACKET FOR SHORTENED DOOR, 19" EURORACK

### **KEY FEATURES**

Mounting can be above or below the short door

For steel doors that do not run the full height of the cabinet

1-U space required (may be mounted above and below the door, at front or rear)

The clearance can be covered by 19" front panels or a cable through-ducting plate (3 or 4 U)

## **ADDITIONAL PRODUCT DETAILS**

Eurorack Door Hinge Bracket is for doors which do not cover the full cabinet height.