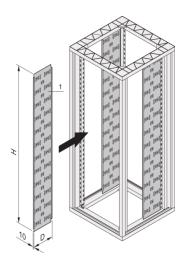

## **KEY FEATURES**

Cables are fixed in place with cable ties or Velcro

For mounting direct onto the frame, can be recessed with depth members

#### ADDITIONAL PRODUCT DETAILS

Eurorack Cable Panel allow cable management within the enclosure with cable ties and velcro. The unit is easily monted on the frame.